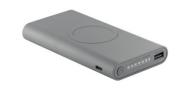

## **Basic informations**

Color: Grey

## **Specification**

Portable battery in ABS and rubber finishing with inductive charging. Lithium battery. Capacity: 10.000 mAh. Life time  $\geq 500$  cycles. With 5V 2'1A input/output and 5W charging power. With charging indicator and USB, micro USB and Type C USB ports. Includes USB/micro USB cable to charge the battery. Compatible with smartphones with wireless charging technology. Supplied in gift box.135 x 75 x 20 mm | Box:  $150 \times 95 \times 25$  mm