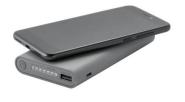

## **Specification**

Portable battery in ABS and rubber finishing with inductive charging. Lithium battery. Capacity: 10.000 mAh. Life time  $\geq 500$  cycles. With 5V 2'1A input/output and 5W charging power. With charging indicator and USB, micro USB and Type C USB ports. Includes USB/micro USB cable to charge the battery. Compatible with smartphones with wireless charging technology. Supplied in gift box.135 x 75 x 20 mm | Box:  $150 \times 95 \times 25$  mm