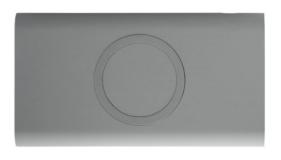

## **Basic informations**

Color: Grey

## **Specification**

Portable battery in ABS and rubber finishing with inductive charging. Lithium battery. Capacity: 10.000 mAh. Life time  $\geq 500$  cycles. With 5V 2'1A input/output and 5W charging power. With charging indicator and USB, micro USB and Type C USB ports. Includes USB/micro USB cable to charge the battery. Compatible with smartphones with wireless charging technology. Supplied in gift box.135 x 75 x 20 mm | Box:  $150 \times 95 \times 25$  mm